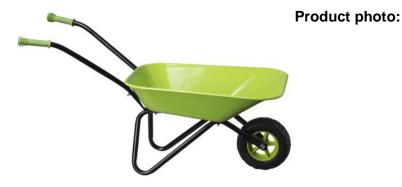

J.A.D. TOOLS s.r.o. European

Uničovská 1324/21 784 01 LITOVEL Representative

**Email** 

Tel +420 725 002 185 **Product** Kid's wheelbarrow

Model No. **WB0102** 

**Trademark** 

Place of Production **ShanDong Province, China** 